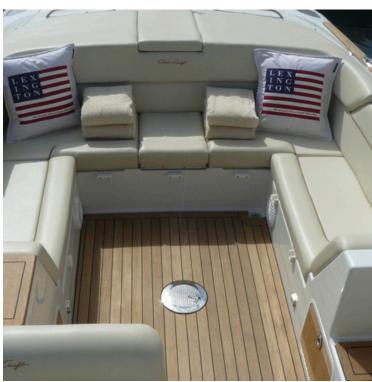

# **Chris Craft 28 - Pepsea**

Stylish, fast, very comfortable and versatile, 'Pepsea' is the ideal day boat. With spacious U-shape seating area and sunbathing pads to the aft, further seating area to the open bow – far more entertaining space than other larger open boats. This Chris Craft is equipped with a retractable sturdy sun canopy, perfect for protection from the strongest rays. She also has a small washroom cabin with a flushable toilet. Contact us for more information and availability.