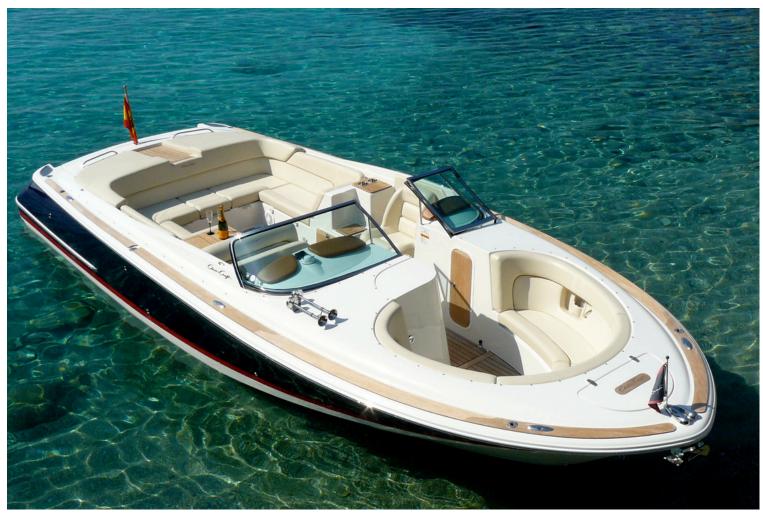

# **Chris Craft 28 - Pepsea**

Stylish, fast, very comfortable and versatile, 'Pepsea' is the ideal day boat. With spacious U-shape seating area and sunbathing pads to the aft, further seating area to the open bow – far more entertaining space than other larger open boats. This Chris Craft is equipped with a retractable sturdy sun canopy, perfect for protection from the strongest rays. She also has a small washroom cabin with a flushable toilet. Contact us for more information and availability.

#### **GENERAL SPECIFICATIONS**

Built: Chris Craft

**Year:** 2009 **Length:** 9.00 m

**Engines:** 2 X Mercruiser 350HP

Cabins: Bathroom: 1

Maximum Speed: 45 knots

**Generator:** no **Air Conditioning:** no

Location:MallorcaGuests:8 + SkipperDaily Rate:1.100€ (+ IVA)