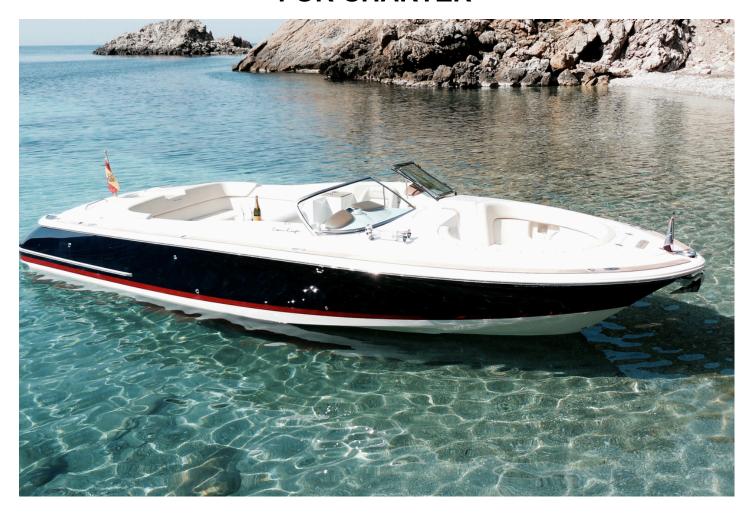

# **Chris Craft 28 - Pepsea**

Stylish, fast, very comfortable and versatile, 'Pepsea' is the ideal day boat. With spacious U-shape seating area and sunbathing pads to the aft, further seating area to the open bow – far more entertaining space than other larger open boats. This Chris Craft is equipped with a retractable sturdy sun canopy, perfect for protection from the strongest rays. She also has a small washroom cabin with a flushable toilet. Contact us for more information and availability.

#### **GENERAL SPECIFICATIONS**

Built: Chris Craft

**Year:** 2009 **Length:** 9.00 m

**Engines:** 2 X Mercruiser 350HP

Cabins: Bathroom: 1

Maximum Speed: 45 knots

**Generator:** no **Air Conditioning:** no

Location:MallorcaGuests:8 + SkipperDaily Rate:1.100€ (+ IVA)