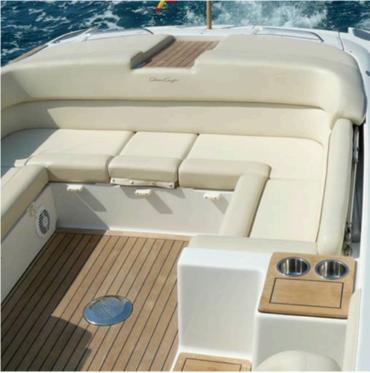

# **Chris Craft 28 - Pepsea**

Stylish, fast, very comfortable and versatile, 'Pepsea' is the ideal day boat. With spacious U-shape seating area and sunbathing pads to the aft, further seating area to the open bow – far more entertaining space than other larger open boats. This Chris Craft is equipped with a retractable sturdy sun canopy, perfect for protection from the strongest rays. She also has a small washroom cabin with a flushable toilet. Contact us for more information and availability.