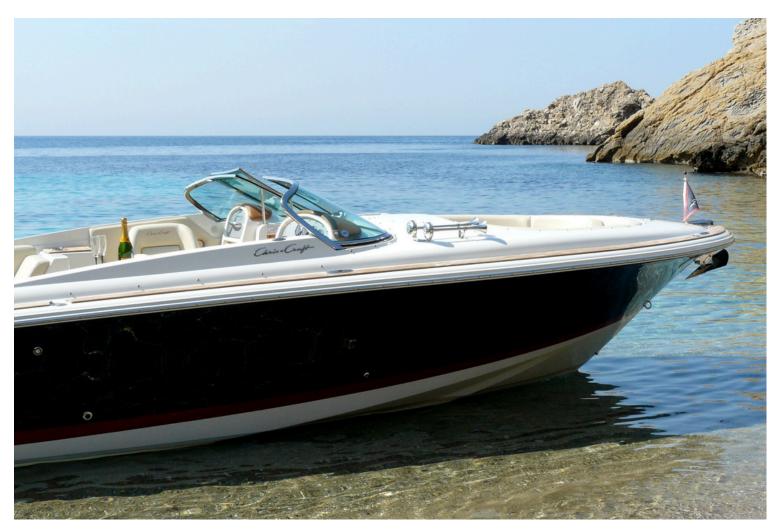

# **Chris Craft 28 - Pepsea**

Stylish, fast, very comfortable and versatile, 'Pepsea' is the ideal day boat. With spacious U-shape seating area and sunbathing pads to the aft, further seating area to the open bow – far more entertaining space than other larger open boats. This Chris Craft is equipped with a retractable sturdy sun canopy, perfect for protection from the strongest rays. She also has a small washroom cabin with a flushable toilet. Contact us for more information and availability.