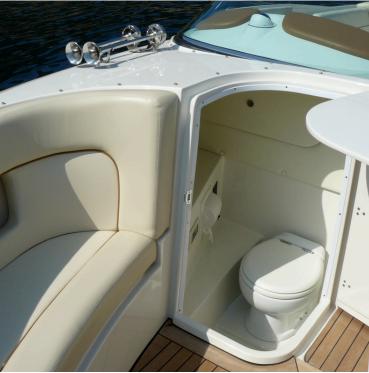

# **Chris Craft 28 - Pepsea**

Stylish, fast, very comfortable and versatile, 'Pepsea' is the ideal day boat. With spacious U-shape seating area and sunbathing pads to the aft, further seating area to the open bow – far more entertaining space than other larger open boats. This Chris Craft is equipped with a retractable sturdy sun canopy, perfect for protection from the strongest rays. She also has a small washroom cabin with a flushable toilet. Contact us for more information and availability.

#### **GENERAL SPECIFICATIONS**

Built: Chris Craft

**Year:** 2009 **Length:** 9.00 m

**Engines:** 2 X Mercruiser 350HP

Cabins: Bathroom: 1

Maximum Speed: 45 knots

**Generator:** no **Air Conditioning:** no

Location:MallorcaGuests:8 + SkipperDaily Rate:1.100€ (+ IVA)